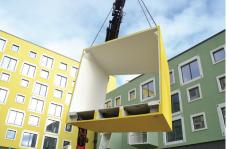

## **FACTS**

Owner: KAB
Year: 2012
Architect: JJW
Contractor: NCC

**Location**: Robert Jacobsens Vej

DK - 2300 Copenhagen

Hi-con has delivered the spectacular balconies for 114 senior citizen apartments in Copenhagen. To reduce the weight on the building, the balcony floors are hollow and have a thickness of 10 cm. The balconies are cast in one piece and mounted on the building with brackets.