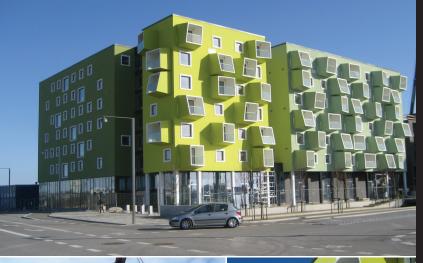

## **FACTS**

Owner: KAB
Year: 2012
Architect: JJW
Contractor: NCC

**Location**: Robert Jacobsens Vej

DK - 2300 Copenhagen

Hi-con has delivered the spectacular balconies for 114 senior citizen apartments in Copenhagen. To reduce the weight on the building, the balcony floors are hollow and have a thickness of 10 cm. The balconies are cast in one piece and mounted on the building with brackets.

The assymmetric and colourful balconies are a significant contribution to the overall architectural expression of the building.

View more references at www.hi-con.com

HIGH PERFORMANCE CONCRETE