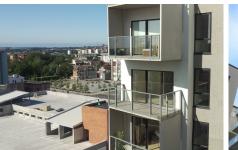

The balconies provides the residents of the new DLG-Silo with a spacious outdoor area with a beautiful view of the Limfjord.

The balconies consist of both "box elements" and "plate elements" in grey CRC i2® High Performance Concrete.

Hi-Con has delivered a total of 37 box balco nies and 10 balcony slabs to the project.

For further information about the project visit www.hi-con.com