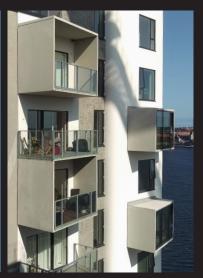

The balconies provides the residents of the new DLG-Silo with a spacious outdoor area with a beautiful view of the Limfjord.

The balconies consist of both "box elements" and "plate elements" in grey CRC i2® High Performance Concrete.

Hi-Con has delivered a total of 37 box balco nies and 10 balcony slabs to the project.

For further information about the project visit www.hi-con.com