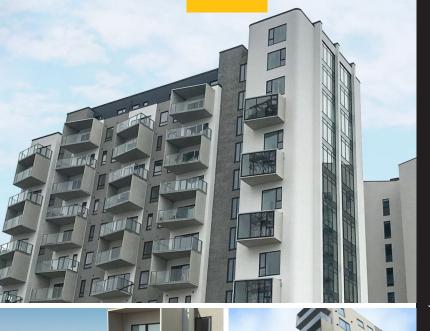

## BALCONIES IN HIGH PERFORMANCE CONCRETE

The balconies provides the residents of the new DLG-Silo with a spacious outdoor area with a beautiful view of the Limfjord.

The balconies consist of both "box elements" and "plate elements" in grey CRC i2® High Performance Concrete.

Hi-Con has delivered a total of 37 box balco nies and 10 balcony slabs to the project.

For further information about the project visit www.hi-con.com